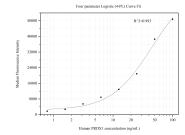

## Selected Validation Data

Cytometric bead array standard curve of MP50445-2, PRDX1 Monoclonal Matched Antibody Pair, PBS Only. Capture antibody: 66820-4-PBS. Detection antibody: 66820-5-PBS. Standard:Ag8821. Range: 0.781-100 ng/mL