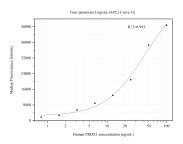

## Selected Validation Data

Cytometric bead array standard curve of MP50445-2, PRDX1 Monoclonal Matched Antibody Pair, PBS Only. Capture antibody: 66820-4-PBS. Detection antibody: 66820-5-PBS. Standard:Ag8821. Range: 0.781-100 ng/mL