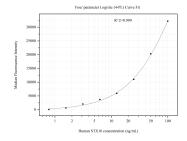

Cytometric bead array standard curve of MP51170-4, STX10 Monoclonal Matched Antibody Pair, PBS Only. Capture antibody: 66821-2-PBS. Detection antibody: 66821-5-PBS. Standard:Ag27861. Range: 0.781-100 ng/mL