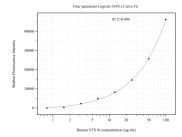

## Selected Validation Data

Cytometric bead array standard curve of MP51170-1, STX10 Monoclonal Matched Antibody Pair, PBS Only. Capture antibody: 66821-2-PBS. Detection antibody: 66821-3-PBS. Standard:Ag27861. Range: 0.781-100 ng/mL