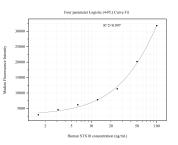

## Selected Validation Data

Cytometric bead array standard curve of MP51170-1, STX10 Monoclonal Matched Antibody Pair, PBS Only. Capture antibody: 66821-2-PBS. Detection antibody: 66821-3-PBS. Standard:Ag27861. Range: 0.781-100 ng/mL Cytometric bead array standard curve of MP51170-2, STX10 Monoclonal Matched Antibody Pair, PBS Only. Capture antibody: 66821-4-PBS. Detection antibody: 66821-3-PBS. Standard:Ag27861. Range: 1.563-100 ng/mL