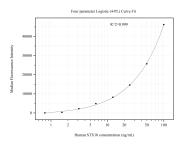

## Selected Validation Data

Cytometric bead array standard curve of MP51170-1, STX10 Monoclonal Matched Antibody Pair, PBS Only. Capture antibody: 66821-2-PBS. Detection antibody: 66821-3-PBS. Standard:Ag27861. Range: 0.781-100 ng/mL Cytometric bead array standard curve of MP51170-2, STX10 Monoclonal Matched Antibody Pair, PBS Only. Capture antibody: 66821-4-PBS. Detection antibody: 66821-3-PBS. Standard:Ag27861. Range: 1.563-100 ng/mL