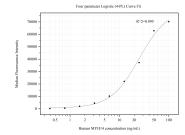

## Selected Validation Data

Cytometric bead array standard curve of MP50505-1, MYH14 Monoclonal Matched Antibody Pair, PBS Only. Capture antibody: 66825-2-PBS. Detection antibody: 66825-3-PBS. Standard:Ag28063. Range: 0.391-100 ng/mL.