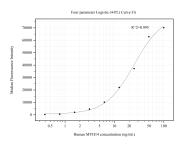

## Selected Validation Data

Cytometric bead array standard curve of MP50505-1, MYH14 Monoclonal Matched Antibody Pair, PBS Only. Capture antibody: 66825-2-PBS. Detection antibody: 66825-3-PBS. Standard:Ag28063. Range: 0.391-100 ng/mL