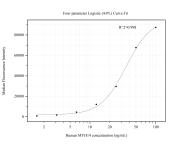

Cytometric bead array standard curve of MP50505-3, MYH14 Monoclonal Matched Antibody Pair, PBS Only. Capture antibody: 66825-6-PBS. Detection antibody: 66825-5-PBS. Standard:Ag28063. Range: 1.563-100 ng/mL