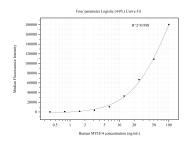

## Selected Validation Data

Cytometric bead array standard curve of MP50505-2, MYH14 Monoclonal Matched Antibody Pair, PBS Only. Capture antibody: 66825-4-PBS. Detection antibody: 66825-5-PBS. Standard:Ag28063. Range: 0.391-100 ng/mL