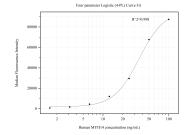

## Selected Validation Data

Cytometric bead array standard curve of MP50505-3, MYH14 Monoclonal Matched Antibody Pair, PBS Only. Capture antibody: 66825-6-PBS. Detection antibody: 66825-5-PBS. Standard:Ag28063. Range: 1.563-100 ng/mL