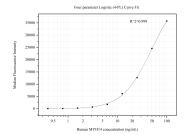

Cytometric bead array standard curve of MP50505-5, MYH14 Monoclonal Matched Antibody Pair, PBS Only. Capture antibody: 66825-6-PBS. Detection antibody: 66825-8-PBS. Standard:Ag28063. Range: 0.391-100 ng/mL