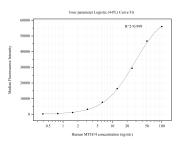

## Selected Validation Data

Cytometric bead array standard curve of MP50505-4, MYH14 Monoclonal Matched Antibody Pair, PBS Only. Capture antibody: 66825-4-PBS. Detection antibody: 66825-7-PBS. Standard:Ag28063. Range: 0.391-100 ng/mL