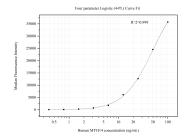

## Selected Validation Data

Cytometric bead array standard curve of MP50505-5, MYH14 Monoclonal Matched Antibody Pair, PBS Only. Capture antibody: 66825-6-PBS. Detection antibody: 66825-8-PBS. Standard:Ag28063. Range: 0.391-100 ng/mL