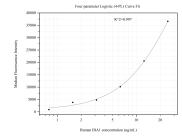

## Selected Validation Data

Cytometric bead array standard curve of MP51023-1, IBA1 Monoclonal Matched Antibody Pair, PBS Only. Capture antibody: 66827-3-PBS. Detection antibody: 66827-4-PBS. Standard:Ag28236. Range: 0.781-25 ng/mL