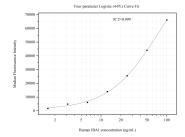

Cytometric bead array standard curve of MP51023-2, IBA1 Monoclonal Matched Antibody Pair, PBS Only. Capture antibody: 66827-3-PBS. Detection antibody: 66827-5-PBS. Standard:Ag28236. Range: 1.563-100 ng/mL