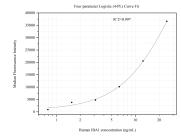

## Selected Validation Data

Cytometric bead array standard curve of MP51023-1, IBA1 Monoclonal Matched Antibody Pair, PBS Only. Capture antibody: 66827-3-PBS. Detection antibody: 66827-4-PBS. Standard:Ag28236. Range: 0.781-25 ng/mL