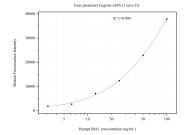

Cytometric bead array standard curve of MP51023-3, IBA1 Monoclonal Matched Antibody Pair, PBS Only. Capture antibody: 66827-5-PBS. Detection antibody: 66827-4-PBS. Standard:Ag28236. Range: 3.125-100 ng/mL