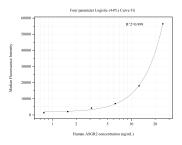

## Selected Validation Data

Cytometric bead array standard curve of MP50757-1, ASGR2 Monoclonal Matched Antibody Pair, PBS Only. Capture antibody: 66831-2-PBS. Detection antibody: 66831-3-PBS. Standard:Ag2037. Range: 0.781-25 ng/mL Cytometric bead array standard curve of MP50757-2, ASGR2 Monoclonal Matched Antibody Pair, PBS Only. Capture antibody: 66831-2-PBS. Detection antibody: 66831-4-PBS. Standard:Ag2037. Range: 0.781-25 ng/mL