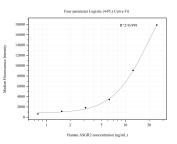

## Selected Validation Data

Cytometric bead array standard curve of MP50757-1, ASGR2 Monoclonal Matched Antibody Pair, PBS Only. Capture antibody: 66831-2-PBS. Detection antibody: 66831-3-PBS. Standard:Ag2037. Range: 0.781-25 ng/mL Cytometric bead array standard curve of MP50757-2, ASGR2 Monoclonal Matched Antibody Pair, PBS Only. Capture antibody: 66831-2-PBS. Detection antibody: 66831-4-PBS. Standard:Ag2037. Range: 0.781-25 ng/mL