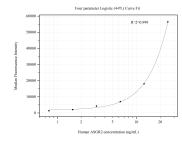

## Selected Validation Data

Cytometric bead array standard curve of MP50757-1, ASGR2 Monoclonal Matched Antibody Pair, PBS Only. Capture antibody: 66831-2-PBS. Detection antibody: 66831-3-PBS. Standard:Ag2037. Range: 0.781-25 ng/mL