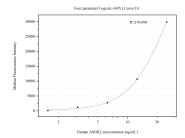

Cytometric bead array standard curve of MP50757-3, ASGR2 Monoclonal Matched Antibody Pair, PBS Only. Capture antibody: 66831-5-PBS. Detection antibody: 66831-3-PBS. Standard:Ag2037. Range: 1.563-25 ng/mL