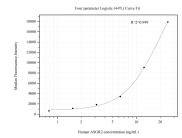

## Selected Validation Data

Cytometric bead array standard curve of MP50757-2, ASGR2 Monoclonal Matched Antibody Pair, PBS Only. Capture antibody: 66831-2-PBS. Detection antibody: 66831-4-PBS. Standard:Ag2037. Range: 0.781-25 ng/mL