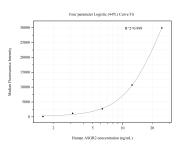

## Selected Validation Data

Cytometric bead array standard curve of MP50757-3, ASGR2 Monoclonal Matched Antibody Pair, PBS Only. Capture antibody: 66831-5-PBS. Detection antibody: 66831-3-PBS. Standard:Ag2037. Range: 1.563-25 ng/mL