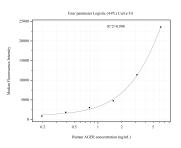

# Selected Validation Data

Cytometric bead array standard curve of MP51094-1, AGER/RAGE Monoclonal Matched Antibody Pair, PBS Only. Capture antibody: 66833-2-PBS. Detection antibody: 66833-3-PBS. Standard:Ag9657. Range: 0.195-6.25 ng/mL