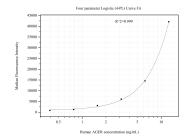

## Selected Validation Data

Cytometric bead array standard curve of MP51094-2, AGER/RAGE Monoclonal Matched Antibody Pair, PBS Only. Capture antibody: 66833-2-PBS. Detection antibody: 66833-4-PBS. Standard:Ag9657. Range: 0.391-12.5 ng/mL