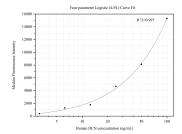

## Selected Validation Data

Cytometric bead array standard curve of MP50381-1, DCN Monoclonal Matched Antibody Pair, PBS Only. Capture antibody: 66847-2-PBS. Detection antibody: 66847-3-PBS. Standard:Ag6275. Range: 3.125-100 ng/mL