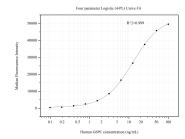

## Selected Validation Data

Cytometric bead array standard curve of MP50826-1, G6PC Monoclonal Matched Antibody Pair, PBS Only. Capture antibody: 66860-2-PBS. Detection antibody: 66860-3-PBS. Standard:Ag17839. Range: 0.098-100 ng/mL.