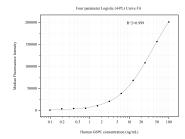

## Selected Validation Data

Cytometric bead array standard curve of MP50826-2, G6PC Monoclonal Matched Antibody Pair, PBS Only. Capture antibody: 66860-4-PBS. Detection antibody: 66860-1-PBS. Standard:Ag17839. Range: 0.098-100 ng/mL.