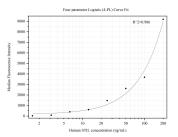

## Selected Validation Data

Cytometric bead array standard curve of MP50266-1, STIL Monoclonal Matched Antibody Pair, PBS Only. Capture antibody: 66876-2-PBS. Detection antibody: 66876-3-PBS. Standard:Ag19124. Range: 1.563-200 ng/mL Cytometric bead array standard curve of MP50266-2, STIL Monoclonal Matched Antibody Pair, PBS Only. Capture antibody: 66876-2-PBS. Detection antibody: 66876-4-PBS. Standard:Ag19124. Range: 1.563-200 ng/mL