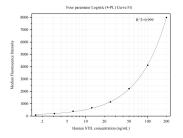

## Selected Validation Data

Cytometric bead array standard curve of MP50266-1, STIL Monoclonal Matched Antibody Pair, PBS Only. Capture antibody: 66876-2-PBS. Detection antibody: 66876-3-PBS. Standard:Ag19124. Range: 1.563-200 ng/mL Cytometric bead array standard curve of MP50266-2, STIL Monoclonal Matched Antibody Pair, PBS Only. Capture antibody: 66876-2-PBS. Detection antibody: 66876-4-PBS. Standard:Ag19124. Range: 1.563-200 ng/mL