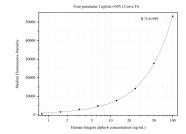

## Selected Validation Data

Cytometric bead array standard curve of MP50396-1, Integrin alpha-6 Monoclonal Matched Antibody Pair, PBS Only. Capture antibody: 66906-2-PBS. Detection antibody: 66906-3-PBS. Standard:Ag25866. Range: 0.781-100 ng/mL.