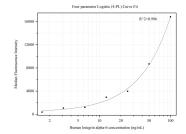

Cytometric bead array standard curve of MP50396-3, Integrin alpha-6 Monoclonal Matched Antibody Pair, PBS Only. Capture antibody: 66906-5-PBS. Detection antibody: 66906-3-PBS. Standard:Ag25866. Range: 1.563-100 ng/mL.