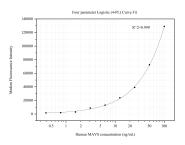

## Selected Validation Data

Cytometric bead array standard curve of MP50509-1, MAVS; VISA Monoclonal Matched Antibody Pair, PBS Only. Capture antibody: 66911-2-PBS. Detection antibody: 66911-3-PBS. Standard:Ag5949. Range: 0.391-100 ng/mL