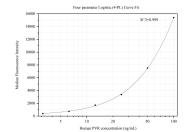

Cytometric bead array standard curve of MP50402-2, CD155/PVR Monoclonal Matched Antibody Pair, PBS Only. Capture antibody: 66913-2-PBS. Detection antibody: 66913-4-PBS. Standard:Ag28303. Range: 3.125-100 ng/mL.