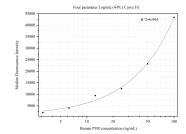

## Selected Validation Data

Cytometric bead array standard curve of MP50402-1, CD155/PVR Monoclonal Matched Antibody Pair, PBS Only. Capture antibody: 66913-2-PBS. Detection antibody: 66913-3-PBS. Standard:Ag28303. Range: 3.125-100 ng/mL.