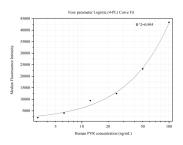

## Selected Validation Data

Cytometric bead array standard curve of MP50402-1, CD155/PVR Monoclonal Matched Antibody Pair, PBS Only. Capture antibody: 66913-2-PBS. Detection antibody: 66913-3-PBS. Standard:Ag28303. Range: 3.125-100 ng/mL