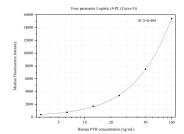

## Selected Validation Data

Cytometric bead array standard curve of MP50402-2, CD155/PVR Monoclonal Matched Antibody Pair, PBS Only. Capture antibody: 66913-2-PBS. Detection antibody: 66913-4-PBS. Standard:Ag28303. Range: 3.125-100 ng/mL.