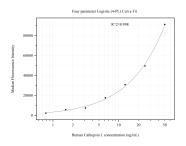

## Selected Validation Data

Cytometric bead array standard curve of MP51216-1, Cathepsin L Monoclonal Matched Antibody Pair, PBS Only. Capture antibody: 66914-2-PBS. Detection antibody: 66914-1-PBS. Standard:Ag27951. Range: 0.781-50 ng/mL Cytometric bead array standard curve of MP51216-2, Cathepsin L Monoclonal Matched Antibody Pair, PBS Only. Capture antibody: 66914-3-PBS. Detection antibody: 66914-2-PBS. Standard:Ag27951. Range: 0.781-100 ng/mL