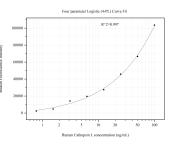

## Selected Validation Data

Cytometric bead array standard curve of MP51216-1, Cathepsin L Monoclonal Matched Antibody Pair, PBS Only. Capture antibody: 66914-2-PBS. Detection antibody: 66914-1-PBS. Standard:Ag27951. Range: 0.781-50 ng/mL Cytometric bead array standard curve of MP51216-2, Cathepsin L Monoclonal Matched Antibody Pair, PBS Only. Capture antibody: 66914-3-PBS. Detection antibody: 66914-2-PBS. Standard:Ag27951. Range: 0.781-100 ng/mL