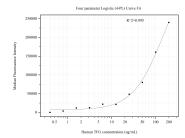

## Selected Validation Data

Cytometric bead array standard curve of MP50894-1, TFG Monoclonal Matched Antibody Pair, PBS Only. Capture antibody: 66916-1-PBS. Detection antibody: 66916-2-PBS. Standard:Ag27697. Range: 0.391-200 ng/mL