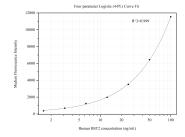

Cytometric bead array standard curve of MP50437-2, BST2 Monoclonal Matched Antibody Pair, PBS Only. Capture antibody: 66919-2-PBS. Detection antibody: 66919-4-PBS. Standard:Ag4430. Range: 1.563-100 ng/mL