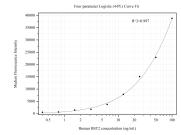

## Selected Validation Data

Cytometric bead array standard curve of MP50437-1, BST2 Monoclonal Matched Antibody Pair, PBS Only. Capture antibody: 66919-2-PBS. Detection antibody: 66919-3-PBS. Standard:Ag4430. Range: 0.391-100 ng/mL