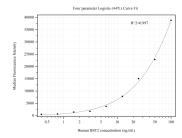

## Selected Validation Data

Cytometric bead array standard curve of MP50437-1, BST2 Monoclonal Matched Antibody Pair, PBS Only. Capture antibody: 66919-2-PBS. Detection antibody: 66919-3-PBS. Standard:Ag4430. Range: 0.391-100 ng/mL