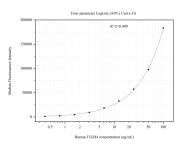

## Selected Validation Data

Cytometric bead array standard curve of MP51169-1, Integrin beta-4, Monoclonal Matched Antibody Pair, PBS Only. Capture antibody: 66922-3-PBS. Detection antibody: 66922-4-PBS. Standard:Ag17395. Range: 0.391-100 ng/mL