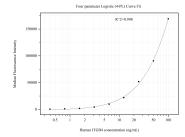

## **Selected Validation Data**

Cytometric bead array standard curve of MP51169-2, Integrin beta-4 Monoclonal Matched Antibody Pair, PBS Only. Capture antibody: 66922-5-PBS. Detection antibody: 66922-6-PBS. Standard:Ag17395. Range: 0.391-100 ng/mL.