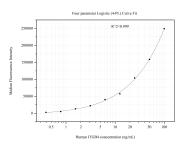

## Selected Validation Data

Cytometric bead array standard curve of MP51169-3, Integrin beta-4, Monoclonal Matched Antibody Pair, PBS Only. Capture antibody: 66922-7-PBS. Detection antibody: 66922-8-PBS. Standard:Ag17395. Range: 0.391-100 ng/mL