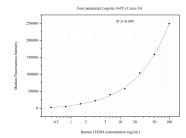

## **Selected Validation Data**

Cytometric bead array standard curve of MP51169-3, Integrin beta-4 Monoclonal Matched Antibody Pair, PBS Only. Capture antibody: 66922-7-PBS. Detection antibody: 66922-8-PBS. Standard:Ag17395. Range: 0.391-100 ng/mL.