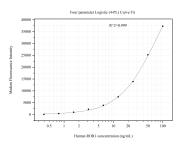

## Selected Validation Data

Cytometric bead array standard curve of MP51139-1, ROR1 Monoclonal Matched Antibody Pair, PBS Only. Capture antibody: 66923-2-PBS. Detection antibody: 66923-1-PBS. Standard:Ag14586. Range: 0.391-100 ng/mL