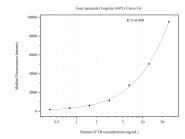

## Selected Validation Data

Cytometric bead array standard curve of MP50929-1, CFTR Monoclonal Matched Antibody Pair, PBS Only. Capture antibody: 66928-2-PBS. Detection antibody: 66928-3-PBS. Standard:Ag27810. Range: 0.391-25 ng/mL