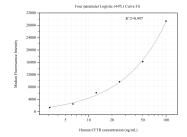

Cytometric bead array standard curve of MP50929-2, CFTR Monoclonal Matched Antibody Pair, PBS Only. Capture antibody: 66928-4-PBS. Detection antibody: 66928-3-PBS. Standard:Ag27810. Range: 3.125-100 ng/mL