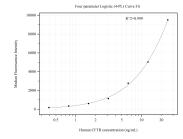

## Selected Validation Data

Cytometric bead array standard curve of MP50929-1, CFTR Monoclonal Matched Antibody Pair, PBS Only. Capture antibody: 66928-2-PBS. Detection antibody: 66928-3-PBS. Standard:Ag27810. Range: 0.391-25 ng/mL