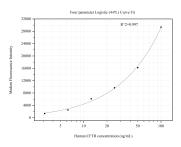

## Selected Validation Data

Cytometric bead array standard curve of MP50929-2, CFTR Monoclonal Matched Antibody Pair, PBS Only. Capture antibody: 66928-4-PBS. Detection antibody: 66928-3-PBS. Standard:Ag27810. Range: 3.125-100 ng/mL