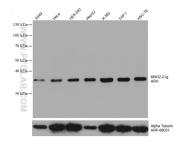

## Selected Validation Data

Various lysates were subjected to SDS PAGE followed by western blot with 66932-2-1g (ARH antibody) at dilution of 1:10000 incubated at room temperature for 1.5 hours. The membrane was stripped and reblotted with HRP-conjugated Alpha Tubulin Monoclonal antibody (HRP-66031) as loading control. This data was developed using the same antibody clone with 66932-2-PBS in a different storage buffer formulation.