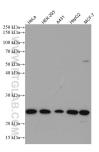

# Selected Validation Data

Various lysates were subjected to SDS PAGE followed by western blot with 66942-1-Ig (MRRF antibody) at dilution of 1:3000 incubated at room temperature for 1.5 hours. This data was developed using the same antibody clone with 66942-1-PBS in a different storage buffer formulation.