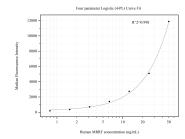

## Selected Validation Data

Cytometric bead array standard curve of MP50707-1, MRRF Monoclonal Matched Antibody Pair, PBS Only. Capture antibody: 66942-2-PBS. Detection antibody: 66942-3-PBS. Standard:Ag28583. Range: 0.781-50 ng/mL