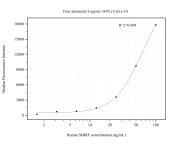

## Selected Validation Data

Cytometric bead array standard curve of MP50707-1, MRRF Monoclonal Matched Antibody Pair, PBS Only. Capture antibody: 66942-2-PBS. Detection antibody: 66942-3-PBS. Standard:Ag28583. Range: 0.781-50 ng/mL Cytometric bead array standard curve of MP50707-2, MRRF Monoclonal Matched Antibody Pair, PBS Only. Capture antibody: 66942-4-PBS. Detection antibody: 66942-3-PBS. Standard:Ag28583. Range: 1.563-100 ng/mL