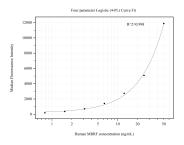

## Selected Validation Data

Cytometric bead array standard curve of MP50707-1, MRRF Monoclonal Matched Antibody Pair, PBS Only. Capture antibody: 66942-2-PBS. Detection antibody: 66942-3-PBS. Standard:Ag28583. Range: 0.781-50 ng/mL Cytometric bead array standard curve of MP50707-2, MRRF Monoclonal Matched Antibody Pair, PBS Only. Capture antibody: 66942-4-PBS. Detection antibody: 66942-3-PBS. Standard:Ag28583. Range: 1.563-100 ng/mL