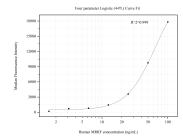

## Selected Validation Data

Cytometric bead array standard curve of MP50707-2, MRRF Monoclonal Matched Antibody Pair, PBS Only. Capture antibody: 66942-4-PBS. Detection antibody: 66942-3-PBS. Standard:Ag28583. Range: 1.563-100 ng/mL