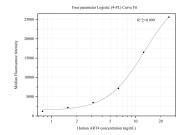

## Selected Validation Data

Cytometric bead array standard curve of MP50324-1, ART4 Monoclonal Matched Antibody Pair, PBS Only. Capture antibody: 66949-2-PBS. Detection antibody: 66949-3-PBS. Standard:Ag28173. Range: 0.781-25 ng/mL