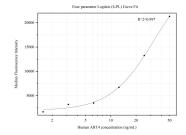

Cytometric bead array standard curve of MP50324-3, ART4 Monoclonal Matched Antibody Pair, PBS Only. Capture antibody: 66949-5-PBS. Detection antibody: 66949-3-PBS. Standard:Ag28173. Range: 1.563-50 ng/mL