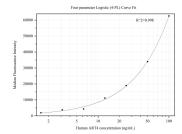

## Selected Validation Data

Cytometric bead array standard curve of MP50324-2, ART4 Monoclonal Matched Antibody Pair, PBS Only. Capture antibody: 66949-1-PBS. Detection antibody: 66949-4-PBS. Standard:Ag28173. Range: 1.563-100 ng/mL