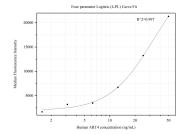

## Selected Validation Data

Cytometric bead array standard curve of MP50324-3, ART4 Monoclonal Matched Antibody Pair, PBS Only. Capture antibody: 66949-5-PBS. Detection antibody: 66949-3-PBS. Standard:Ag28173. Range: 1.563-50 ng/mL