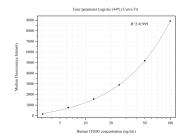

Cytometric bead array standard curve of MP50447-2, ITGB3 Monoclonal Matched Antibody Pair, PBS Only. Capture antibody: 66952-4-PBS. Detection antibody: 66952-2-PBS. Standard:Ag27834. Range: 3.125-100 ng/mL