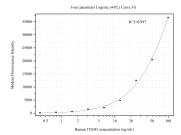

## **Selected Validation Data**

Cytometric bead array standard curve of MP50447-1, ITGB3 Monoclonal Matched Antibody Pair, PBS Only. Capture antibody: 66952-2-PBS. Detection antibody: 66952-3-PBS. Standard:Ag27834. Range: 0.391-100 ng/mL