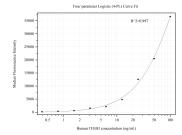

## Selected Validation Data

Cytometric bead array standard curve of MP50447-1, ITGB3 Monoclonal Matched Antibody Pair, PBS Only. Capture antibody: 66952-2-PBS. Detection antibody: 66952-3-PBS. Standard:Ag27834. Range: 0.391-100 ng/mL