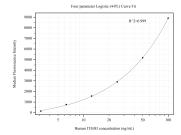

## Selected Validation Data

Cytometric bead array standard curve of MP50447-2, ITGB3 Monoclonal Matched Antibody Pair, PBS Only. Capture antibody: 66952-4-PBS. Detection antibody: 66952-2-PBS. Standard:Ag27834. Range: 3.125-100 ng/mL